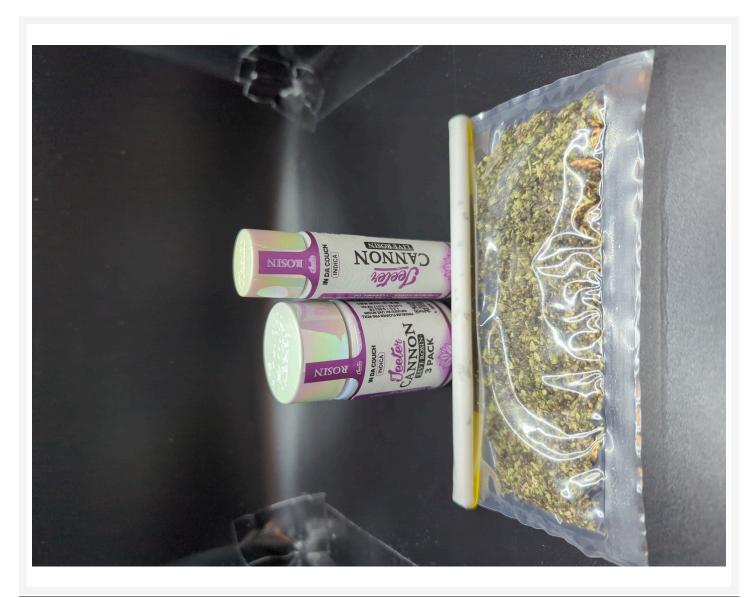

#### (Jeeter) INFUSED IN DA COUCH LIVE ROSIN 0.5G X 3, 1.3G CANNON PREROLL

Sample ID: 2412APO5654.26199 Strain: IN DA COUCH

Matrix: Plant

Type: Enhanced/Infused Preroll

Source Batch #:

Collected: 12/27/2024 02:01 pm Received: 12/27/2024 Completed: 01/02/2025 Batch #: DFAZ-IDC-121724

# (Jeeter) INFUSED IN DA COUCH LIVE ROSIN 0.5G X 3, 1.3G CANNON PREROLL

Sample ID: 2412APO5654.26199 Strain: IN DA COUCH

Matrix: Plant

Type: Enhanced/Infused Preroll

Source Batch #:

Collected: 12/27/2024 02:01 pm Received: 12/27/2024 Completed: 01/02/2025

#### (Jeeter) INFUSED IN DA COUCH LIVE ROSIN 0.5G X 3, 1.3G CANNON PREROLL

Sample ID: 2412APO5654.26199 Strain: IN DA COUCH

Matrix: Plant

Type: Enhanced/Infused Preroll

Source Batch #:

Collected: 12/27/2024 02:01 pm Received: 12/27/2024 Completed: 01/02/2025

# (Jeeter) INFUSED IN DA COUCH LIVE ROSIN 0.5G X 3, 1.3G CANNON PREROLL

Sample ID: 2412APO5654.26199 Strain: IN DA COUCH

Matrix: Plant

Type: Enhanced/Infused Preroll

Source Batch #:

Collected: 12/27/2024 02:01 pm Received: 12/27/2024

# (Jeeter) INFUSED IN DA COUCH LIVE ROSIN 0.5G X 3, 1.3G CANNON PREROLL

Sample ID: 2412APO5654.26199 Strain: IN DA COUCH

Matrix: Plant

Type: Enhanced/Infused Preroll

Source Batch #:

Collected: 12/27/2024 02:01 pm Received: 12/27/2024 Completed: 01/02/2025 Batch #: DFAZ-IDC-121724